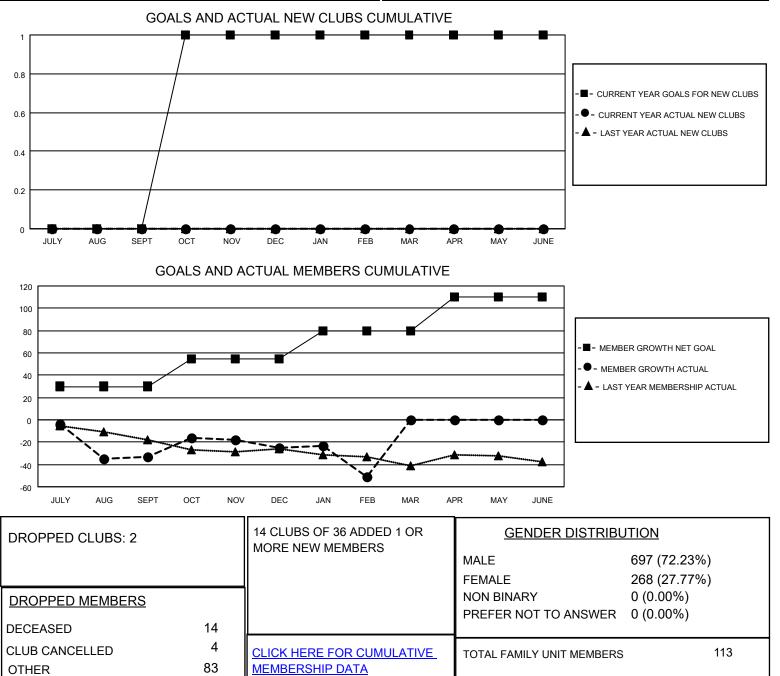

## LOCATION MISSOURI

District 26 M1

Results as of: 2/28/2023

| Clubs                 |               |           |               | Members               |                          |                         |                                                    |
|-----------------------|---------------|-----------|---------------|-----------------------|--------------------------|-------------------------|----------------------------------------------------|
| RESULTS FOR 2022-2023 |               |           |               | RESULTS FOR 2022-2023 |                          |                         |                                                    |
| QUARTER               | NEW CLUB GOAL | NEW CLUBS | DROPPED CLUBS | QUARTER ME            | EMBER GROWTH NET<br>GOAL | MEMBER GROWTH<br>ACTUAL | DROPPED<br>MEMBERS ACTUAL<br>(including transfers) |
| JULY/AUG/SEPT         | 0             | 0         | 0             | JULY/AUG/SEPT         | 30                       | 10                      | 42                                                 |
| OCT/NOV/DEC           | 1             | 0         | 2             | OCT/NOV/DEC           | 25                       | 26                      | 18                                                 |
| JAN/FEB/MAR           | 0             | 0         | 0             | JAN/FEB/MAR           | 25                       | 15                      | 41                                                 |
| APR/MAY/JUNE          | 0             | 0         | 0             | APR/MAY/JUNE          | 30                       | 0                       | 0                                                  |